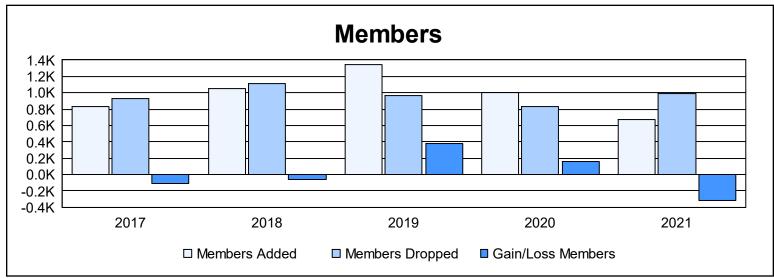

District 354 B As of June 2021 Cumulative

| Year      | New<br>Clubs | Dropped<br>Clubs | Gain/<br>Loss<br>Clubs | New<br>Members | Charter<br>Members | Reinstate<br>Members | Transfer<br>Members | Total<br>Member<br>Added | Total<br>Members<br>Dropped | Gain/<br>Loss<br>Members |
|-----------|--------------|------------------|------------------------|----------------|--------------------|----------------------|---------------------|--------------------------|-----------------------------|--------------------------|
| 2016-2017 | 1            | 1                | 0                      | 739            | 39                 | 46                   | 3                   | 827                      | 935                         | -108                     |
| 2017-2018 | 6            | 5                | 1                      | 815            | 166                | 68                   | 6                   | 1,055                    | 1,112                       | -57                      |
| 2018-2019 | 4            | 3                | 1                      | 1,181          | 112                | 50                   | 3                   | 1,346                    | 965                         | 381                      |
| 2019-2020 | 2            | 3                | -1                     | 874            | 93                 | 29                   | 4                   | 1,000                    | 837                         | 163                      |
| 2020-2021 | 4            | 6                | -2                     | 524            | 114                | 34                   | 2                   | 674                      | 990                         | -316                     |
| Average   | 3            | 4                | 0                      | 827            | 105                | 45                   | 4                   | 980                      | 968                         | 13                       |