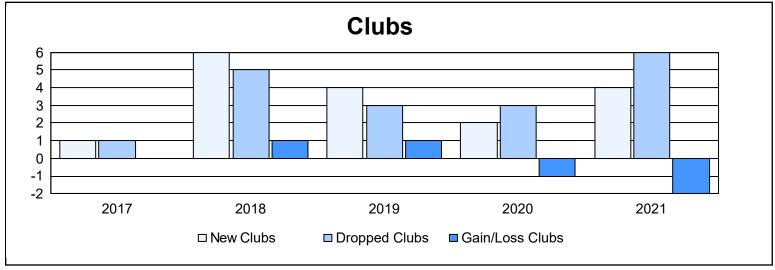

District 354 B As of June 2021 Cumulative

| Year      | New<br>Clubs | Dropped<br>Clubs | Gain/<br>Loss<br>Clubs | New<br>Members | Charter<br>Members | Reinstate<br>Members | Transfer<br>Members | Total<br>Member<br>Added | Total<br>Members<br>Dropped | Gain/<br>Loss<br>Members |
|-----------|--------------|------------------|------------------------|----------------|--------------------|----------------------|---------------------|--------------------------|-----------------------------|--------------------------|
| 2016-2017 | 1            | 1                | 0                      | 739            | 39                 | 46                   | 3                   | 827                      | 935                         | -108                     |
| 2017-2018 | 6            | 5                | 1                      | 815            | 166                | 68                   | 6                   | 1,055                    | 1,112                       | -57                      |
| 2018-2019 | 4            | 3                | 1                      | 1,181          | 112                | 50                   | 3                   | 1,346                    | 965                         | 381                      |
| 2019-2020 | 2            | 3                | -1                     | 874            | 93                 | 29                   | 4                   | 1,000                    | 837                         | 163                      |
| 2020-2021 | 4            | 6                | -2                     | 524            | 114                | 34                   | 2                   | 674                      | 990                         | -316                     |
| Average   | 3            | 4                | 0                      | 827            | 105                | 45                   | 4                   | 980                      | 968                         | 13                       |